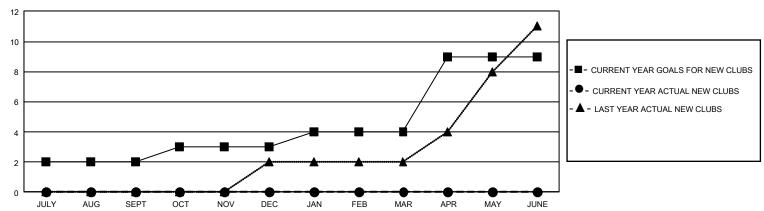

## GOALS AND ACTUAL NEW CLUBS CUMULATIVE

## GMT Constitutional Area 3, Group H

REPORT DOES NOT INCLUDE CLUBS IN UNDISTRICTED AREAS.

| Clubs         |               |             |               | Members               |                        |                         |                                                    |  |
|---------------|---------------|-------------|---------------|-----------------------|------------------------|-------------------------|----------------------------------------------------|--|
|               | RESULTS FOR   | R 2021-2022 |               | RESULTS FOR 2021-2022 |                        |                         |                                                    |  |
| QUARTER       | NEW CLUB GOAL | NEW CLUBS   | DROPPED CLUBS | QUARTER MEME          | BER GROWTH NET<br>GOAL | MEMBER GROWTH<br>ACTUAL | DROPPED<br>MEMBERS ACTUAL<br>(including transfers) |  |
| JULY/AUG/SEPT | 6             | 0           | 3             | JULY/AUG/SEPT         | 208                    | 70                      | 241                                                |  |
| OCT/NOV/DEC   | 3             | 0           | 0             | OCT/NOV/DEC           | 383                    | 0                       | 0                                                  |  |
| JAN/FEB/MAR   | 3             | 0           | 0             | JAN/FEB/MAR           | 388                    | 0                       | 0                                                  |  |
| APR/MAY/JUNE  | 15            | 0           | 0             | APR/MAY/JUNE          | 528                    | 0                       | 0                                                  |  |