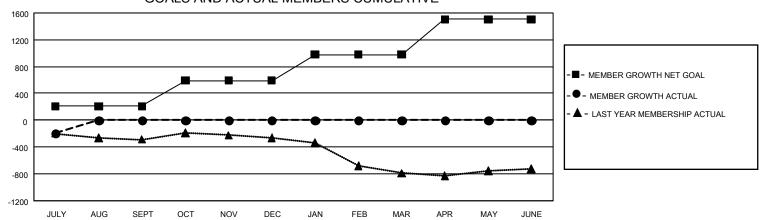

## GOALS AND ACTUAL MEMBERS CUMULATIVE

| DROPPED CLUBS: 3 |     | 26 CLUBS OF 496 ADDED 1 OR MORE | GENDER DISTRIBUTION             |                |       |
|------------------|-----|---------------------------------|---------------------------------|----------------|-------|
|                  |     | NEW MEMBERS                     | MALE                            | 7,436 (50.63%) |       |
|                  |     |                                 | FEMALE                          | 7,252 (49.37%) |       |
| DROPPED MEMBERS  |     |                                 |                                 | , ,            |       |
| DECEASED         | 17  | CLICK HERE FOR CUMULATIVE       | TOTAL FAMILY UNIT MEMBERS       |                | 7,602 |
| CLUB CANCELLED 0 |     | MEMBERSHIP DATA                 |                                 |                |       |
| OTHER            | 224 |                                 | FAMILY MEMBERS PAYING HALF DUES |                | 3,880 |
| TOTAL            | 241 |                                 |                                 |                |       |

## GMT Constitutional Area 3, Group H

REPORT DOES NOT INCLUDE CLUBS IN UNDISTRICTED AREAS.

| Clubs         |               |             |               | Members               |                        |                         |                                                    |  |
|---------------|---------------|-------------|---------------|-----------------------|------------------------|-------------------------|----------------------------------------------------|--|
|               | RESULTS FOR   | R 2021-2022 |               | RESULTS FOR 2021-2022 |                        |                         |                                                    |  |
| QUARTER       | NEW CLUB GOAL | NEW CLUBS   | DROPPED CLUBS | QUARTER MEME          | BER GROWTH NET<br>GOAL | MEMBER GROWTH<br>ACTUAL | DROPPED<br>MEMBERS ACTUAL<br>(including transfers) |  |
| JULY/AUG/SEPT | 6             | 0           | 3             | JULY/AUG/SEPT         | 208                    | 70                      | 241                                                |  |
| OCT/NOV/DEC   | 3             | 0           | 0             | OCT/NOV/DEC           | 383                    | 0                       | 0                                                  |  |
| JAN/FEB/MAR   | 3             | 0           | 0             | JAN/FEB/MAR           | 388                    | 0                       | 0                                                  |  |
| APR/MAY/JUNE  | 15            | 0           | 0             | APR/MAY/JUNE          | 528                    | 0                       | 0                                                  |  |